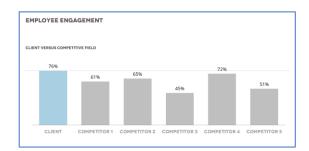

## **RESULTS**

With the employee engagement scan it is possible to not only measure your employee engagement, but the company is also assessed against main competitors. The results showed that the client was outperforming all competitors on employee engagement, but it also showed that the gap between the client and the biggest competitor was smaller than expected.

Figure 1: Employee engagement (client vs competitor)

Figure 2: Customer centricity (client vs competitor)